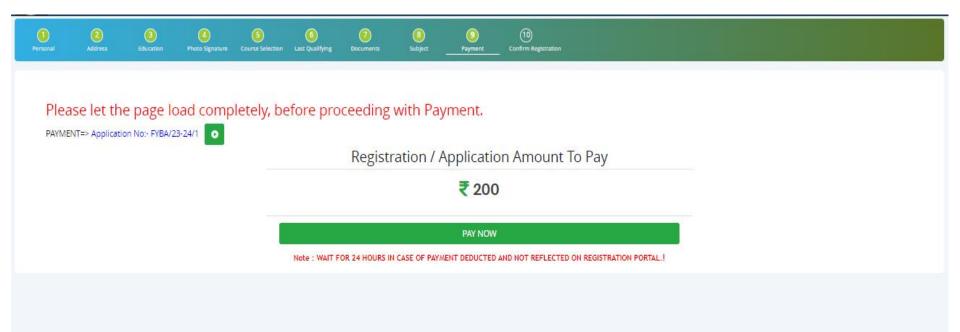

|   |
|                                                                                                                                                                                                                                                                                                                                                                                                                                                                                                                                                                                |   |





#### Step 15: Please click on "PAY NOW" button to complete the Payment process



# **PREVIEW/CONFIRM APPLICATION**



STEP 15: Click on 'PREVIEW APPLICATION' button to check all the details entered by you in the form are correct. If any Correction is there then please do the necessary changes and Click on 'CONFIRM APPLICATION'

| Disonal  | 2<br>Address                      | Education           | 4<br>Photo Signature                          | 5<br>Course Selection | 6<br>Last Qualifying | Documents        | 8<br>Subject | 9<br>Payment | 10<br>Confirm Registration |      |      |  |
|----------|-----------------------------------|---------------------|-----------------------------------------------|-----------------------|----------------------|------------------|--------------|--------------|----------------------------|------|------|--|
|          |