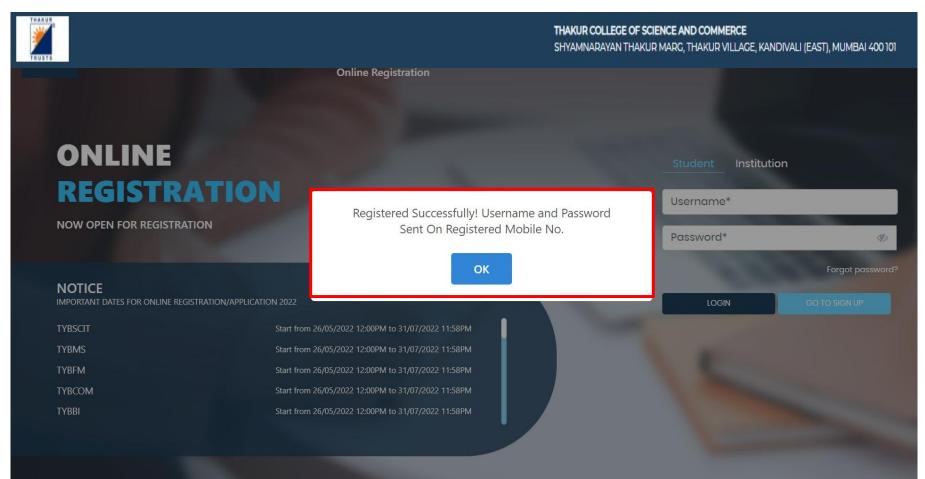

#### **GET USERNAME & PASSWORD THROUGH MOBILE/EMAIL**

Step2: Once you finish Creating New Student Account, You will be able to see a pop-up message saying that (Registered Successfully! Username and Password Send On Registered Mobile No). Press "OK" to continue