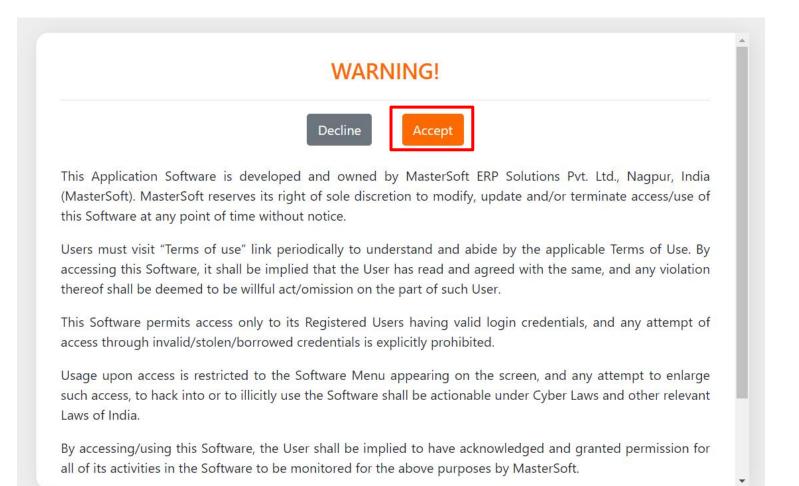

### **TERMS AND CONDITION PAGE**

#### Step5: This is Terms and Condition Page. Here student have to simply click on "Accept" button to proceed further.