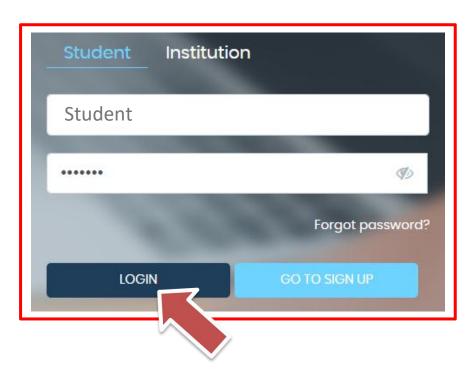

# **STUDENT LOGIN**

Step4: Click on "Go To Login" button present on the bottom of screen. Now enter the credentials which you have received and click on the login option to Successfully Login To The System.