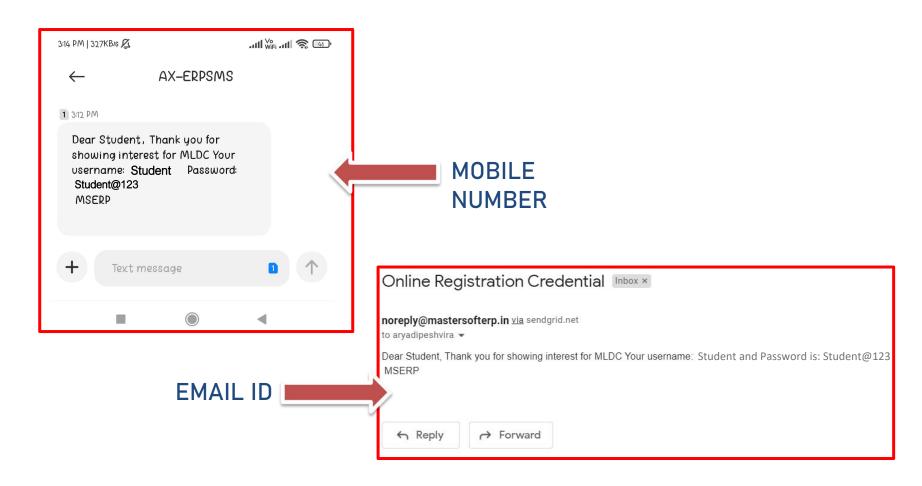

### **TEXT MESSAGE CONFIRMATION**

Step3: On entering the mobile number, username and password will be generated and send on your registered Mobile Number or Email-id Respectively.